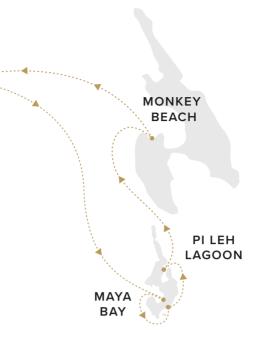

## 11:00 DEPARTURE

Enjoy a welcome drink, and a fresh towel

1 13:00 MAYA BAY

Explore the colorful and exotic underwater scene of Phi Phi

with your snorkeling gear

13:30 LUNCH
Savor a gourmet lunch
amidst the sea, while admiring
breathtaking views

# 3 14:30 MAYA BEACH

Walk the soft white sands of the world-famous beach.

15:30 PI LEH LAGOON

Take in the breathtaking sight of crystal-clear waters surrounded by majestic limestone cliffs

# 5 16:15 MONKEY BEACH

Embark on an unforgettable journey with playful monkeys.